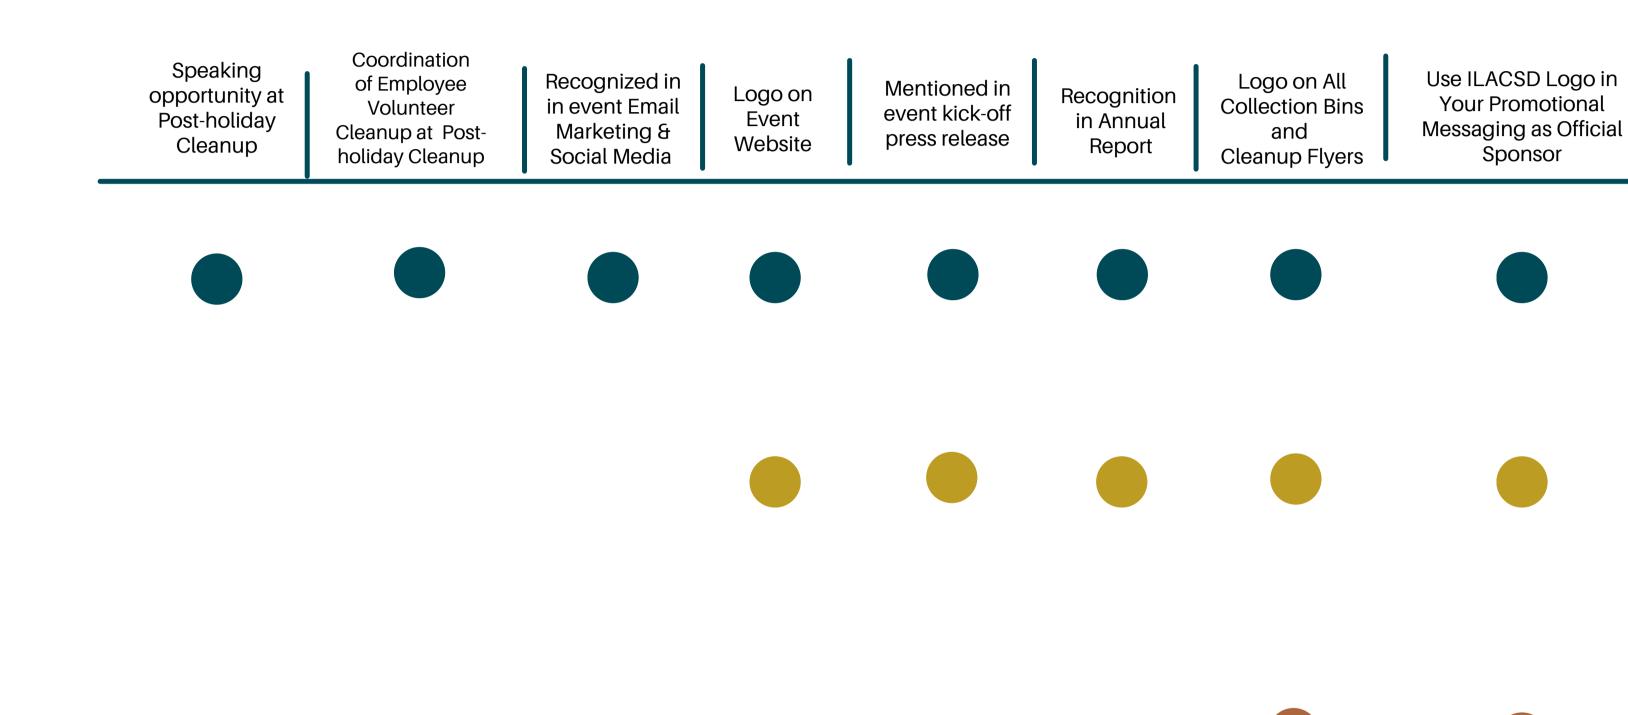

## 2024 Sponsorship Levels

### One Sponsorship for Three Cleanups & 100+ Bin Placements

OCEAN

\$5,000

BEACH

COAST

\$500

\$2,500

\*All sponsor levels can be customized.